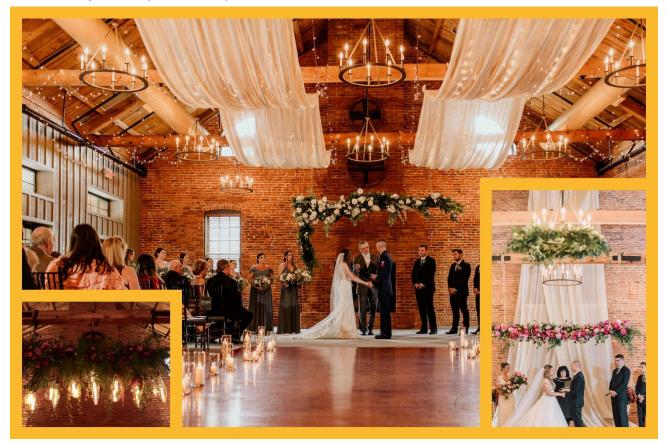

#### Starlight Evening | \$700

Enchant your guests with twinkle lights! Four strands suspend over each side bay with ten strands in the center section over the dance floor.

#### Starlight Evening & Elegance Above Draping - Center | \$1,250

Our beautiful Elegance Above Draping - Center is further accentuated and elevated with the addition of the Starlight Evening twinkle lights package.

#### Starlight Evening & Elegance Above Draping - Full | \$1,650

Our beautiful Elegance Above Draping - Full is further accentuated and elevated with the addition of the Starlight Evening twinkle lights package.

#### Oversized Edison Lamps at Fireplace | \$490

Fifteen oversized Edison lamps in various styles suspend from the beam, with the lowest hanging lamp at six feet six inches from the floor, in front of the fireplace, adding industrial charm to the ballroom.

#### Suspended Ladder with Edison Lamps at Fireplace | \$425

Fifteen oversized Edison lamps in various styles suspend, with the lowest hanging lamp at six foot six inches from the floor, in front of the fireplace from a 7'-8' rustic wooden ladder hung at a height nine feet from the floor.

#### Draped Romance | \$750

Eight white or ivory vertical drapes dress the sides of the ballroom and tie back.

#### Elegance Above Draping - Full | \$950

Four white or ivory fabric panels drape from beam to beam in the center bay, framing the chandelier.

#### Elegance Above Draping - Center | \$550

Two white or ivory fabric panels drape from beam to beam in the center bay, framing the chandelier.

#### Cascading Beauty | \$605

Two white or ivory fabric panels create a stunning and soft dress for the fireplace.