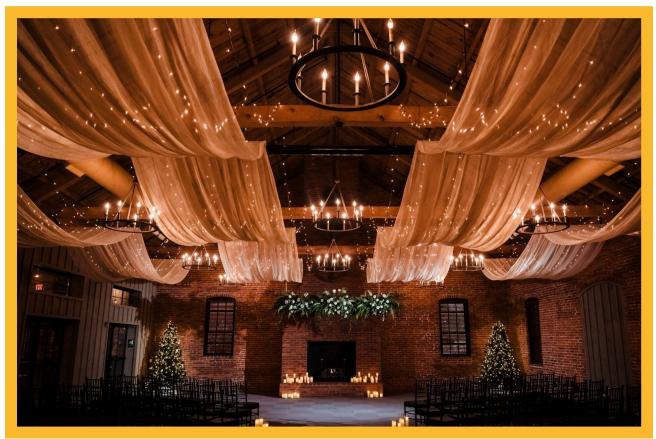

#### Starlight Evening | \$700

Enchant your guests with twinkle lights! Four strands suspend over each side bay with ten strands in the center section over the dance floor.

#### Starlight Evening & Elegance Above Draping - Center | \$1,250

Our beautiful Elegance Above Draping - Center is further accentuated and elevated with the addition of the Starlight Evening twinkle lights package.

#### Starlight Evening & Elegance Above Draping - Full | \$1,650

Our beautiful Elegance Above Draping - Full is further accentuated and elevated with the addition of the Starlight Evening twinkle lights package.

#### Draped Romance | \$750

Eight white or ivory vertical drapes dress the sides of the ballroom and tie back.

#### Elegance Above Draping - Full | \$950

Four white or ivory fabric panels drape from beam to beam in the center bay, framing the chandelier.

#### Elegance Above Draping - Center | \$550

Two white or ivory fabric panels drape from beam to beam in the center bay, framing the chandelier.