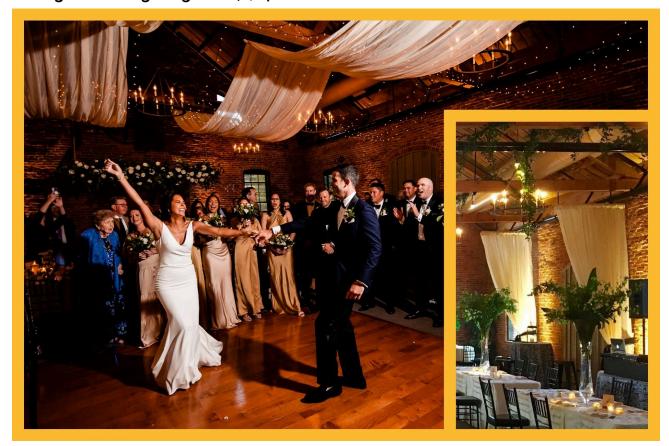

#### Starlight Evening | \$700

Enchant your guests with twinkle lights! Four strands suspend over each side bay with ten strands in the center section over the dance floor.

#### Draped Romance | \$750

Eight white or ivory vertical drapes dress the sides of the ballroom and tie back.