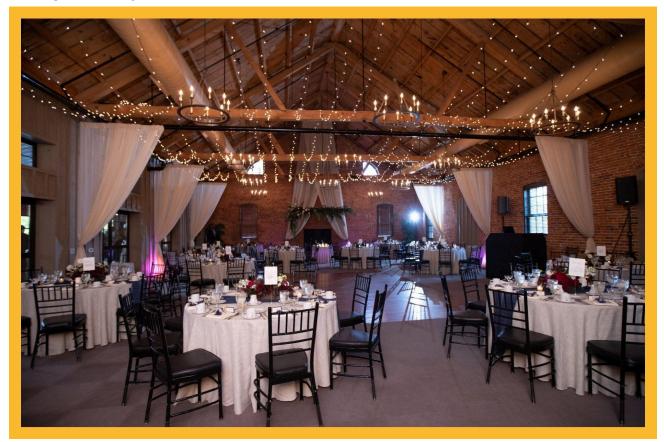

#### Starlight Evening | \$700

Enchant your guests with twinkle lights! Four strands suspend over each side bay with ten strands in the center section over the dance floor.

#### Starlight Evening & Elegance Above Draping - Center | \$1,250

Our beautiful Elegance Above Draping - Center is further accentuated and elevated with the addition of the Starlight Evening twinkle lights package.

#### Starlight Evening & Elegance Above Draping - Full | \$1,650

Our beautiful Elegance Above Draping - Full is further accentuated and elevated with the addition of the Starlight Evening twinkle lights package.