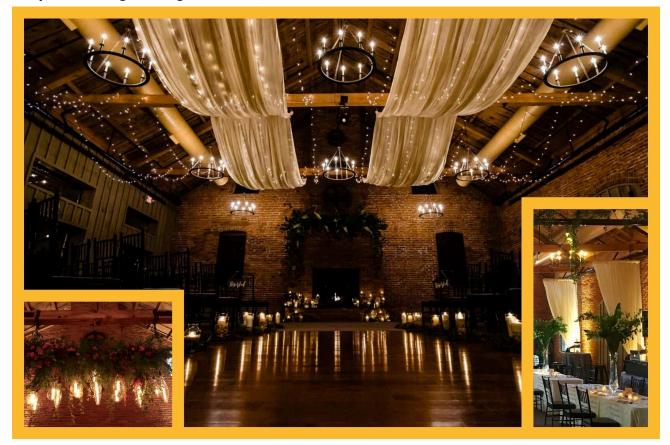

#### Starlight Evening | \$700

Enchant your guests with twinkle lights! Four strands suspend over each side bay with ten strands in the center section over the dance floor.

#### Oversized Edison Lamps at Fireplace | \$490

Fifteen oversized Edison lamps in various styles suspend from the beam, with the lowest hanging lamp at six feet six inches from the floor, in front of the fireplace, adding industrial charm to the ballroom.

#### Suspended Ladder with Edison Lamps at Fireplace | \$425

Fifteen oversized Edison lamps in various styles suspend, with the lowest hanging lamp at six foot six inches from the floor, in front of the fireplace from a 7'-8' rustic wooden ladder hung at a height nine feet from the floor.

#### Suspended Nine-Foot Floral Bar (Bar Only) | \$245

In coordination with your florist, Shumaker PDT suspends a nine-foot-long bar, seven feet six inches from the floor, from the beam above the fireplace.