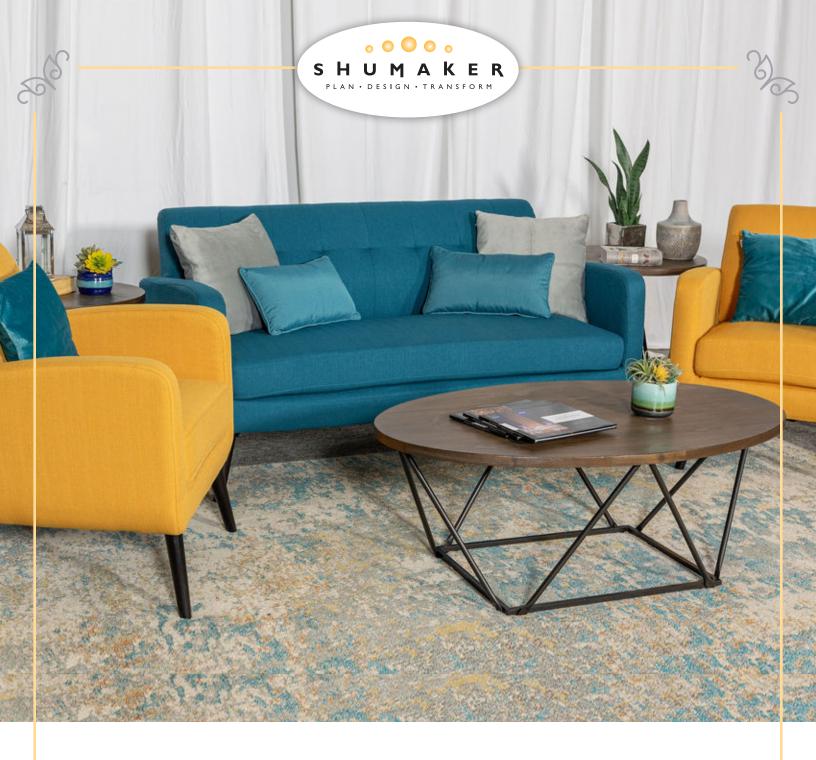

## The Vibrance Collection

Vibrantly colored furniture adds a mid-century vibe when combined with natural wood and metal or clear acrylic tables to create a chic lounge collection.

You dream it. We create it.

## The Vibrance Collection Packages

**Energetic** — This package includes four chairs, one coffee table, two end tables, a rug, and an available accent pillow package.

**Radiant** — This package includes two sofas, one coffee table and two end tables, a rug, and an available accent pillow package.

**Vivid** — This package includes one couch, two chairs, one coffee table, two end tables, and an available accent pillow package.

Kingston Sofa

Araceli Mustard Yellow Armchair

**Butler Grey Armchair** 

Donham Purple Armchair