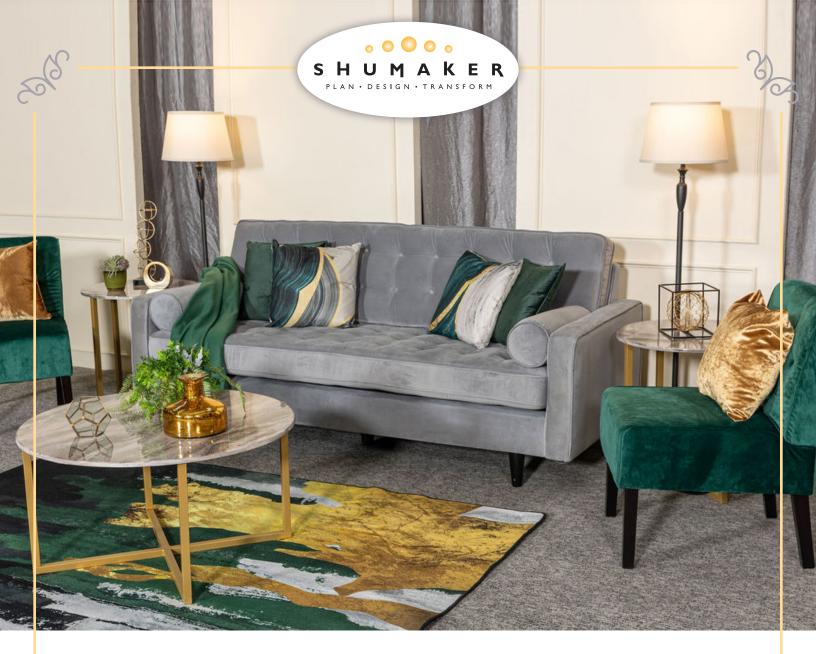

## The Neighborhood Collection

Hues of charcoal and heather grey, mixed with jewel tones, combine with your choice of wood and metal, gold and marble, or gold and glass accent tables to create a sleek and comfortable lounge for guests.

## The Neighborhood Collection Packages

**Chestnut Hill** — This package includes two sofas, two chairs, two end tables, one coffee table, two floor lamps, an area rug, and an available accent pillow package.

**The East Side** — This package includes one sofa, two chairs, one end table, one coffee table, one floor lamp, an area rug, and an available accent pillow package.

**West End** — This package includes two sofas, one end table, one coffee table, one floor lamp, an area rug, and an available accent pillow package.

**Stevens** — This package includes one sofa, two chairs, two end tables, one coffee table, two floor lamps, an area rug, and an available accent pillow package.

Hadley Sofa

Rosaline Sofa

Araceli Mustard Yellow Armchair