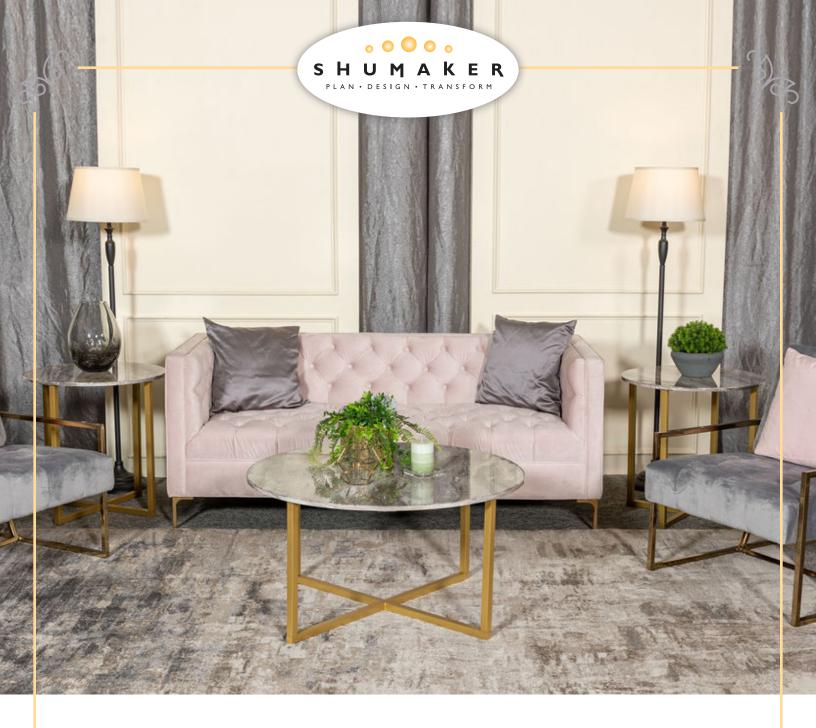

## The Marilyn Collection

Blush pink and heather grey velvet blends beautifully with your choice of gold and marble accent tables, gold and glass accent tables, or clear acrylic accent tables.

You dream it. We create it.™

## The Marilyn Collection Packages

**Glamour** — This package includes one sofa, two armchairs, two end tables, one coffee table, an area rug, and an available accent pillow package.

**Allure** — This package includes two armchairs, one end table, and an available accent pillow package.

**Beauty** — This package includes one sofa, two end tables, one coffee table, an area rug, and an available accent pillow package.

Audrey Sofa

Lipton Grey Velvet Armchair

Bordeaux End Table

Channing End Table